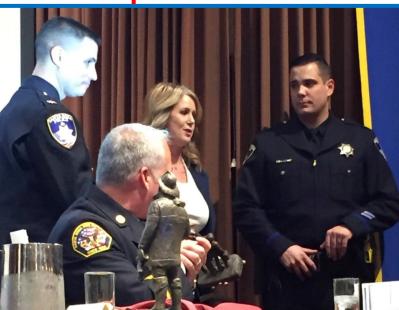

#### BILL ROUSSEAU 2012-13

VOLUNTEERING or SCHOLARSHIPS or RINGING BELLS FOR THE SALVATION ARMY or COOKING CHILI or HONORING THOSE WHO RISK THEIR LIVES TO SERVE THE COMMUNITY.

#### OUR PRESIDENTS SERVE THE COMMUNITY.