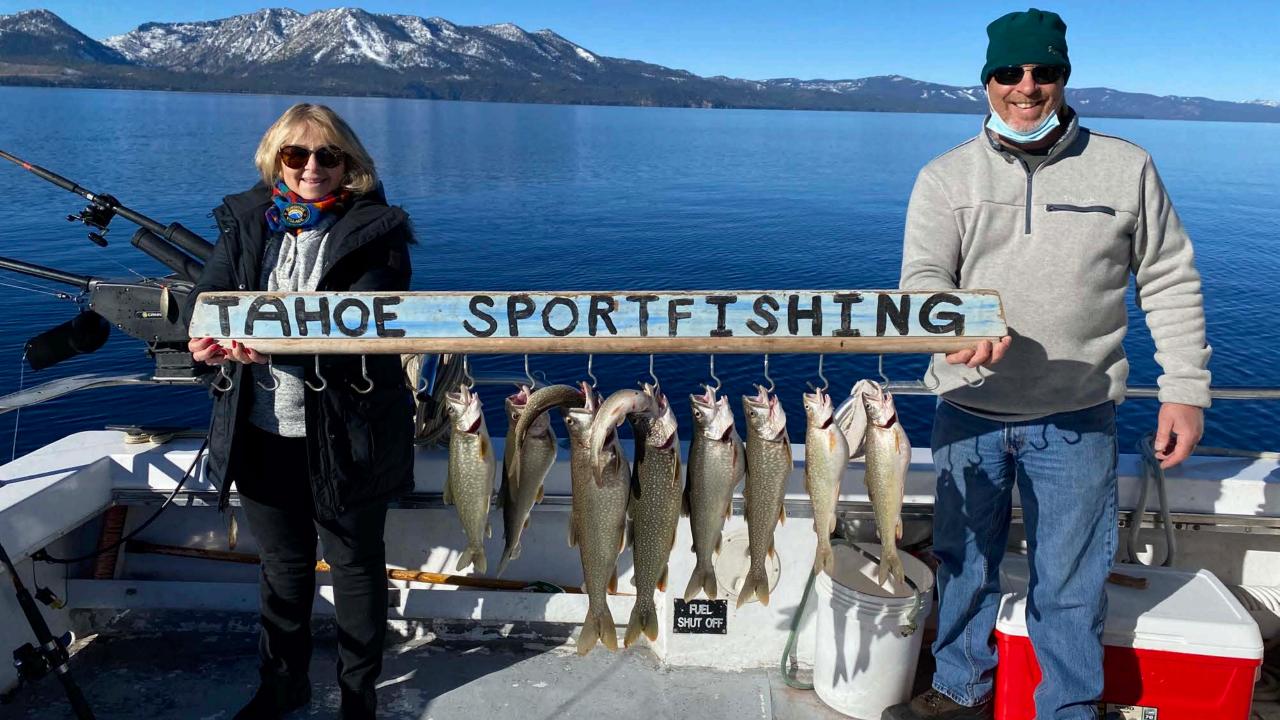

### THE SEASONS OF RAY'S LIFE:

- > Duck Season
  - **Buck Season**
  - > Turkey Season
  - > Abalone Season
  - > Freshwater Fishing
  - > Ocean Fishing