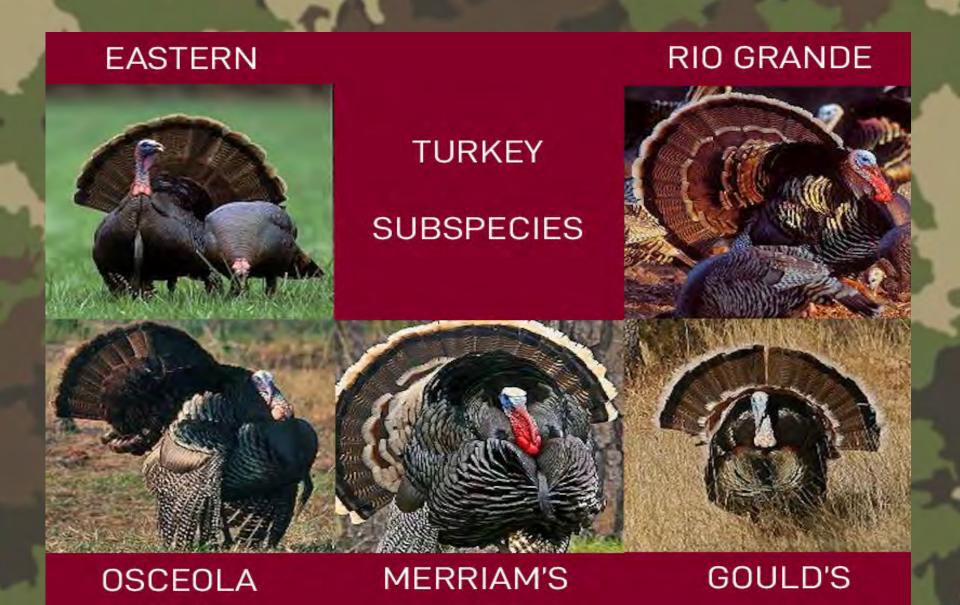

### THE SEASONS OF RAY'S LIFE:

- > Duck Season
  - **Buck Season**
  - > Turkey Season
  - > Abalone Season
  - > Freshwater Fishing
  - > Ocean Fishing